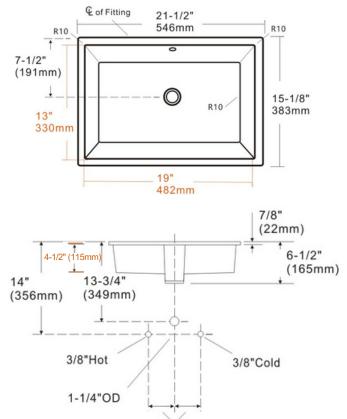

# **PL-1646**Sandbar Series Porcelain Sink

4"(102mm)

#### **Technical Information**

All product dimensions are nominal

Interior Measurements: 19" x 13" x 4 1/2"

Exterior Measurements: 21 1/2" x 15 1/8" x 6 1/2"

Bowl Configuration: Single

Finish: Vitreous China