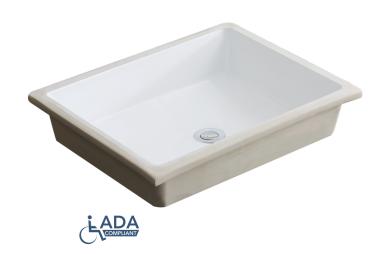

## **PL-1646**Sandbar Series Porcelain Sink

## **Features**

- Rectangular Basin
- Overflow Drain
- Nonporous Hygienic

#### Material

• Vitreous China

## Installation

• Undermount

**Available Color/Finishes** Intended for reference only

White

## Codes/Standards

• ADA Compliant

Color Description

6140 Ulmerton Road Clearwater, FL 33760

Phone: (727) 388-9895 Fax: (727) 362-1281